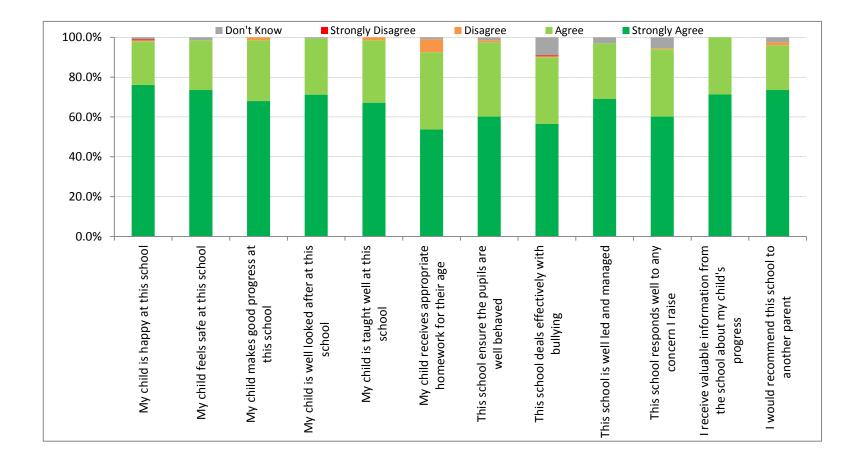

\*Further breakdown of July 2015 outcomes

| School % Responses Excluding Don't Know                                  | Strongly<br>Agree | Agree | Disagree | Strongly<br>Disagree |
|--------------------------------------------------------------------------|-------------------|-------|----------|----------------------|
| My child is happy at this school                                         | 76.8%             | 22.2% | 0.5%     | 0.5%                 |
| My child feels safe at this school                                       | 74.6%             | 25.4% | 0.0%     | 0.0%                 |
| My child makes good progress at this school                              | 68.0%             | 30.5% | 1.5%     | 0.0%                 |
| My child is well looked after at this school                             | 71.6%             | 28.4% | 0.0%     | 0.0%                 |
| My child is taught well at this school                                   | 67.2%             | 31.4% | 1.5%     | 0.0%                 |
| My child receives appropriate homework for their age                     | 54.3%             | 39.2% | 6.5%     | 0.0%                 |
| This school ensure the pupils are well behaved                           | 61.1%             | 37.9% | 1.0%     | 0.0%                 |
| This school deals effectively with bullying                              | 62.1%             | 36.8% | 0.5%     | 0.5%                 |
| This school is well led and managed                                      | 71.1%             | 28.9% | 0.0%     | 0.0%                 |
| This school responds well to any concern I raise                         | 63.7%             | 35.8% | 0.5%     | 0.0%                 |
| I receive valuable information from the school about my child's progress | 71.3%             | 28.7% | 0.0%     | 0.0%                 |
| I would recommend this school to another parent                          | 75.4%             | 23.1% | 1.5%     | 0.0%                 |